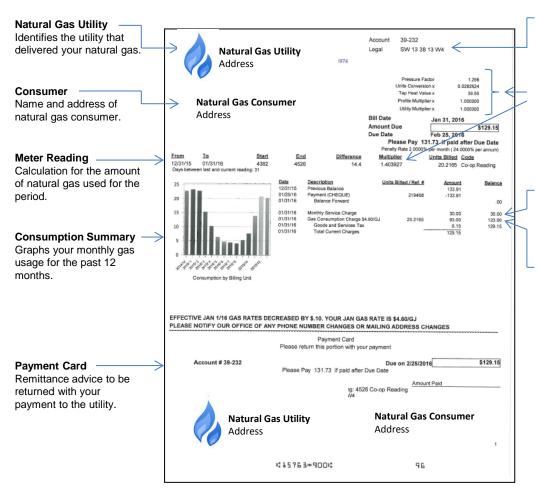

#### Site ID

Unique number that identifies a specific location for delivery of your natural gas.

### Multiplier

These components calculate a multiplier that converts volume usage into energy units (gigajoules) for billing purposes.

## **Monthly Service Charge**

Monthly fixed charge that covers the costs related to constructing, operating and maintaining the distribution system..

#### **Gas Consumption Charge**

Covers the amount of natural gas used for the billing period plus delivery and administration charges incurred by the utility.